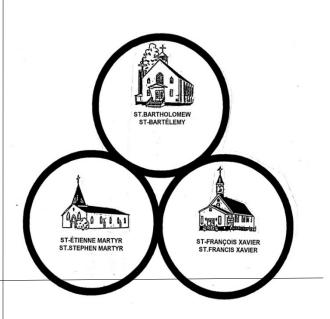

## Catholic Parishes / Paroisses catholiques Onaping Falls & Cartier P.O. Box 650

Levack Ont. POM 2C0

Telephone: 705.966.3762

e-mail: catholicp4@eastlink.ca

Pastor / Curé : Joseph Ogah cell# 705-920-1514

#### ST. BARTHOLOMEW / ST-BARTÉLEMY

Masses / Messes : Tues. 10:00 am Sat. 7:00 pm / Sun. 9:45 am

## ST-FRANÇOIS XAVIER / ST. FRANCIS XAVIER/

Masses / Messes

Thurs. 9:00am /Sunday 8:30 am

#### ST-ÉTIENNE MARTYR / ST. STEPHEN THE MARTYR

Masses / Messes : Wed. 10:00am

Sunday 11:00 am

Office: Tuesday to Thursday 9am to 3pm

The office is closed daily from 11:30am - noon